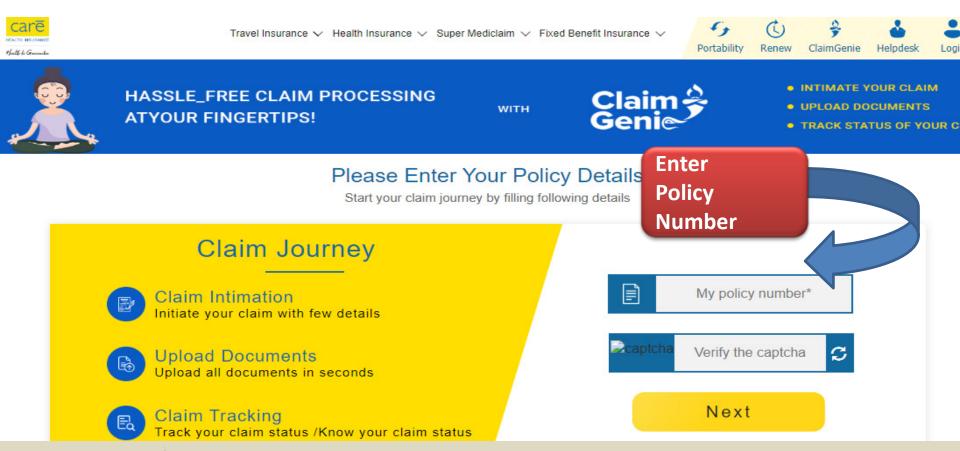

#### **ONLINE INTIMATION PROCESS**

Click On :- https://www.careinsurance.com/rhicl/claim/login

"Submit" button

HASSLE\_FREE CLAIM PROCESS
ATYOUR FINGERTIPS!

E

Enter your
Employee id
or customer id/ Customer ID
and click on

Please

Start you

#### Claim Journey

Claim Intimation

Initiate your claim with few details

**Upload Documents** 

Upload all documents in seconds

Claim Tracking

Track your claim status /Know your claim status

INTIMATE YOUR CLAIM

**D DOCUMENTS** 

STATUS OF YOUR CLAIM

HASSLE\_FREE CLAIM PROCESSING ATYOUR FINGERTIPS!

WITH

- INTIMATE YOUR CLAIM
- UPLOAD DOCUMENTS
- TRACK STATUS OF YOUR CLAIM

Select the member name who is going to admit and click on "Submit" button