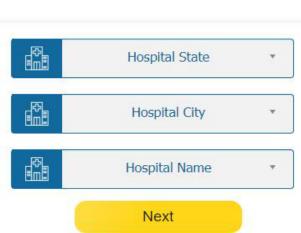

#### HASSLE\_FREE CLAIM PROCESSING ATYOUR FINGERTIPS!

WITH

- INTIMATE YOUR CLAIM
- UPLOAD DOCUMENTS
- TRACK STATUS OF YOUR C

SELECT MEMBER

SELECT PROCESS

Please select hospital state, city, and nag

Enter Hospital details as asked and click on "Next" button