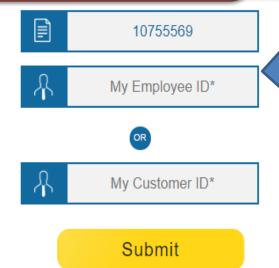

#### **ONLINE INTIMATION PROCESS**

Click On :- https://www.careinsurance.com/rhicl/claim/login

"Submit" button

HASSLE\_FREE CLAIM PROCESS
ATYOUR FINGERTIPS!

E

Enter your
Employee id
or customer id/ Customer ID
and click on

Please

Start you