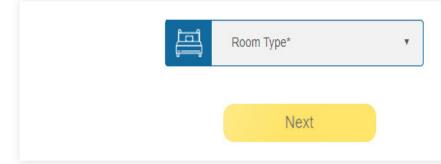

#### HASSLE\_FREE CLAIM PROCESSING ATYOUR FINGERTIPS!

WITH

- INTIMATE YOUR CLAIM
- UPLOAD DOCUMENTS
- TRACK STATUS OF YOUR CLAIM

SELECT MEMBER SELECT PROCESS

Please provide your admitted war

Select Room type taken in hospital and click on "Next" button