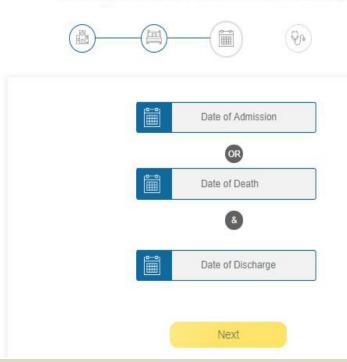

#### HASSLE\_FREE CLAIM PROCESSING **ATYOUR FINGERTIPS!**

WITH

- INTIMATE YOUR CLAIM
- UPLOAD DOCUMENTS
- TRACK STATUS OF YOUR CLAIR

SELECT MEMBER SELECT PROCESS

**Enter date of Admission and** expected date of Discharge and click on "Next" button