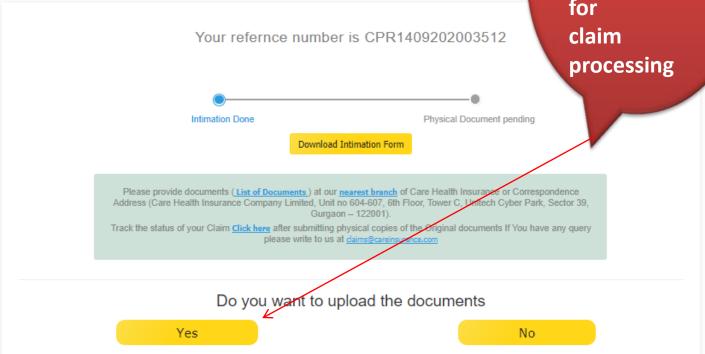

#### HASSLE\_FREE CLAIM PROCESSING ATYOUR FINGERTIPS!

WITH

- INTIMATE YOUR CLAIM
- UPLOAD DOCUMENTS
- TRACK STATUS OF YOUR CLAIM

SELECT MEMBER SELECT PROCESS

your intimation has been done

Your refernce number is CPR1409202003512

 $\bigcirc$ 

Intimation Done

Physical Document pending

Download Intimation Form

<u>~</u>

9/14/2020

© ©Care Health Insurance

14

Click on yes button to upload the documents for claim processing