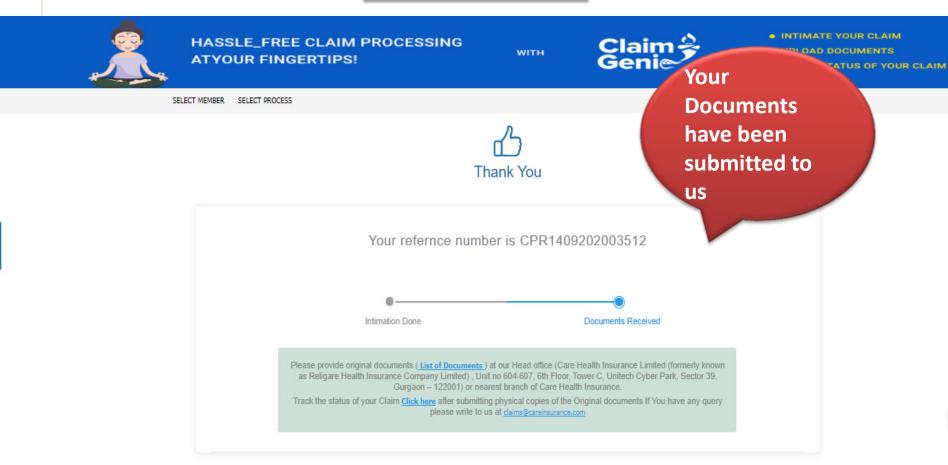

#### HASSLE\_FREE CLAIM PROCESSING ATYOUR FINGERTIPS!

WITH

- INTIMATE YOUR CLAIM
- UPLOAD DOCUMENTS
- TRACK STATUS OF YOUR CLAIM

SELECT MEMBER SELECT PROCESS A FILL E-CLAIM FORM CHANGE EXISTING E-CLAIM FORM

# Upload Your Documents Select Your Documents Upload or Drag Document (Only .pdf, jpg, jpeg, pag, timp files and Drag Files to Upload Discharge Summary (\*) Final Bill - Detailed (\*) Pre-Auth Form/Claim Form (\*) Browse

Select appropriate document type, upload the documents as per mentioned tab and click on "Submit" button

Submit