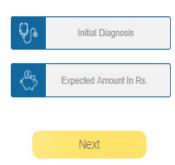

#### Please provide your initial diagnosis and expected

Enter initial
Diagnosis and
Expected Claim
Amount